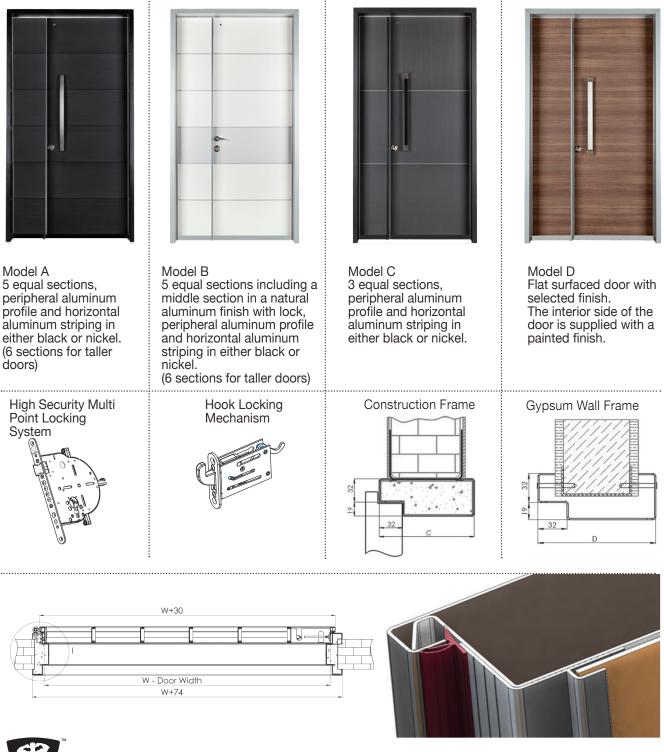

## **MIX&MATCH SERIES MODELS**

For your assurance of maximum security and the highest quality, choose only original products by rb-doors. RB-DOORS reserves the right to make changes and improvements to any products described in this document without prior notice.

#### GENERAL DESCRIPTION

- The door leaf is made of two 1.25 mm thick galvanized steel sheets with vertical and horizontal steel reinforcements for optimal security structure.
- The door leaf is filled with polystyrene foam or Rockwool and honeycomb for thermal and acoustic insulation.
- The door leaf is 50 mm thick (not including decorative panel).
- Peripheral aluminum profile to fit Mix&Match series decorative panel.
- Mix&Match panel thickness is 4 mm and may be installed on one or both sides of the door.
- The door includes a telescopic bottom insert to enable easy adjustment during installation.

#### LOCKING SYSTEM

- A 4-way door lock model RB507, with four 10 mm diameter front bolts and spring loaded latch.
- One bottom hook reinforcement mechanism.
- Upper 13 mm bolts operated by the lock. Special rear hook fixed bolt.
- RB's High Security cylinder.
- Improved cylinder protector preventing picking and drilling as well as forcing of the lock cylinder.
- \*Also available with the unique high security Gladiator® system.

#### FRAME

- Construction frame made of 1.25/1.5 mm thick galvanized steel. The frame is mounted directly on the wall with anchors and cemented to the building structure.
- Cover frame made of 1.25/1.5 mm thick steel for installation on existing wood or metal frames.

#### DIMENSIONS

- Door Width: 300-1,080 mm (single leaf).
- Door Max Height: 2400 mm.
- Telescopic bottom insert height not included.

Mix&Match doors are available in single or double leaf configurations.