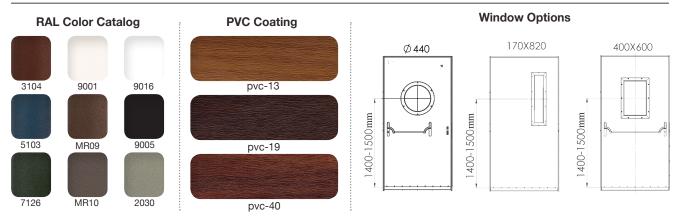

#### WINDOW DIMENSIONS (OPTIONAL)

- 600x400 mm.
- 820x170 mm.
- Round 440 mm diameter.

#### **DOOR FINISH**

- PVC finish.
- Powder coating.

### DOOR FINISHES

Additional door finishes available \* The colors are for illustration purposes only. The final color may vary.

For your assurance of maximum security and the highest quality, choose only original products by rb-doors. www.rb-doors.com