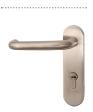

#### HARDWARE AND ACCESSORIES

- Anti Panic Lock.
- Moveable lever door handles.
- Fixed handle, Panic bar or Push bar optional.
- Hydraulic closer optional.
- Door closing coordinator for double door.