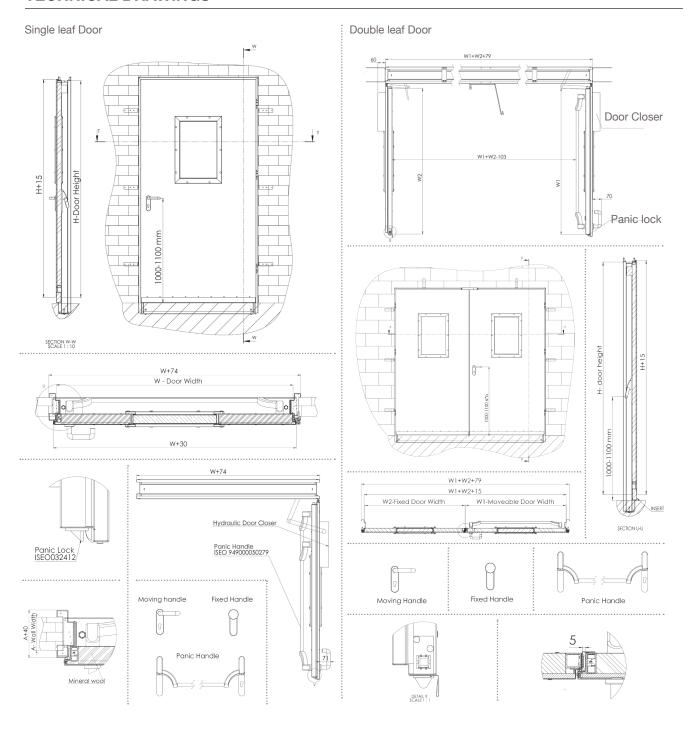

ar optional.
- Hydraulic closer optional.
- Door closing coordinator for double door.

#### **WINDOW DIMENSIONS (OPTIONAL)**

- 600x400 mm.
- 820x170 mm.
- Round 440 mm diameter.

#### **DOOR FINISH**

- PVC finish.
- Powder coating.

#### **DIMENSIONS**

- Maximum door leaf height (without bottom insert) 2200 mm.
- Maximum door frame height 2400 mm.
- Maximum moveable door width 1140 mm.
- Maximum fixed door width 1140 mm.
- Maximum double-leaf door frame width 2360 mm.







#### DOOR FINISHES



For your assurance of maximum security and the highest quality, choose only original products by rb-doors.

Additional door finishes available \* The colors are for illustration purposes only. The final color may vary.

## SINGLE/DOUBLE LEAF FIRE DOOR | MODEL FW30

#### **TECHNICAL DRAWINGS**