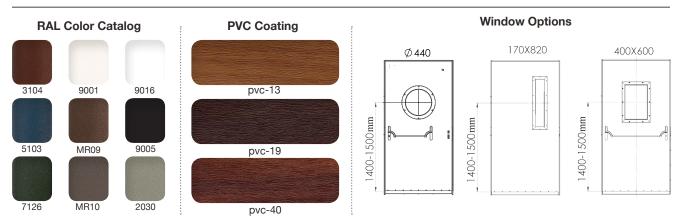

#### **WINDOW DIMENSIONS (OPTIONAL)**

- 600x400 mm.
- 820x170 mm.
- Round 440 mm diameter.

#### **DOOR FINISH**

- PVC finish.
- Powder coating.

#### DOOR FINISHES

For your assurance of maximum security and the highest quality, choose only original products by rb-doors.

Additional door finishes available \* The colors are for illustration purposes only. The final color may vary.