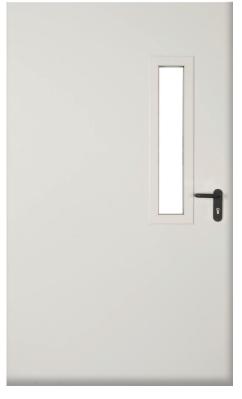

#### **GENERAL DESCRIPTION**

- Door leaf with two 0.8 mm thick galvanized steel casings and interior reinforcements.
- Intumescent gasket between door and frame.
- Fire rated hardware.
- Telescopic bottom insert for final height adjustment.

#### **WINDOW DIMENSIONS (OPTIONAL)**

- 600x400 mm.
- 820x170 mm.
- Round 440 mm diameter.

#### **DIMENSIONS**

- Maximum door leaf height (without bottom insert) 2200 mm.
- Maximum door frame height 2400 mm.
- Maximum moveable door width 1140 mm.
- Maximum fixed door width 1140 mm.
- Maximum double-leaf door frame width 2360 mm.