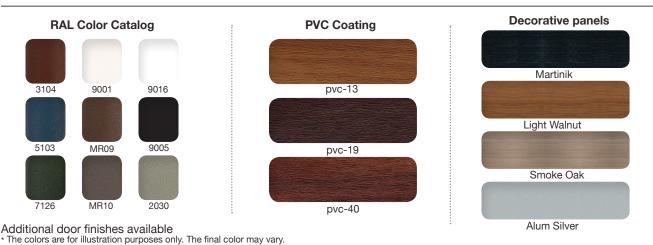

### **DOOR FINISHES**

- PVC finish.
- Powder painted.
- 4 mm decorative panels.

### **DOOR FINISHES**

For your assurance of maximum security and the highest quality, choose only original products by rb-doors.