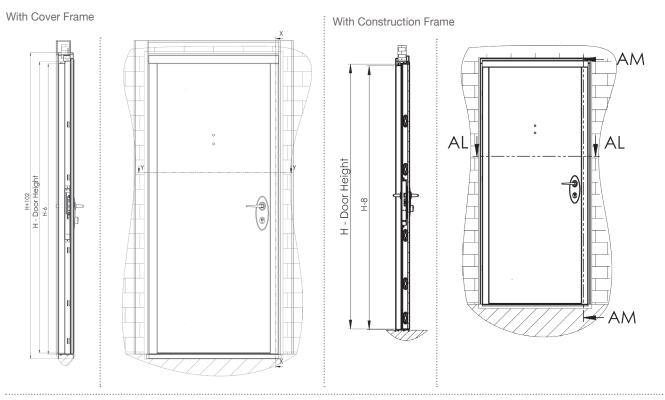

### FRAME

• Special FE15 Construction or Cover frame are available.

### **TECHNICAL DRAWINGS**

### Construction Frame